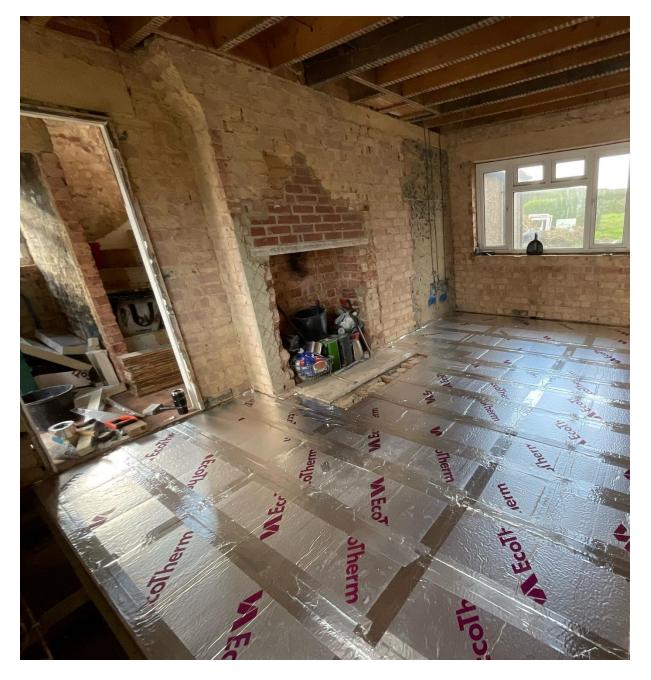

## SCOULDING BUILDING SERVICES A PORTFOLIO OF RECENT WORK COMPLETED

- All the changes that you see on the before and after photos have been all done by SCOULDING BUILDING SERVICES.
- Consiting of: Design, Groundwork, Use of machinery, All stonework with Dry stone
  walls and Wet stone walls, Retaining walls, Pointing, New gates and posts, Repair work
  and refurbishing gates, Planters, Raised beds, Pathways, Steps, All paving, Fencing, Lintels,
  Car port cobbles, Drainage, Stud walls, Plaster boarding, Rendering, Insulating, Joists and
  floor/ceiling repairs, Fireplace openings, Plus much more.