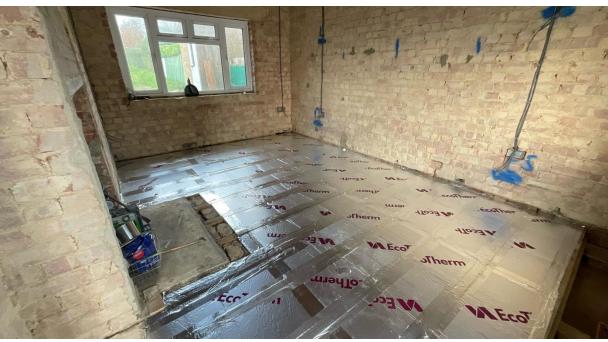

## SCOULDING BUILDING SERVICES A PORTFOLIO OF RECENT WORK COMPLETED

- All the changes that you see on the before and after photos have been all done by SCOULDING BUILDING SERVICES.
- Consiting of: Design, Groundwork, Use of machinery, All stonework with Dry stone
  walls and Wet stone walls, Retaining walls, Pointing, New gates and posts, Repair work
  and refurbishing gates, Planters, Raised beds, Pathways, Steps, All paving, Fencing, Lintels,
  Car port cobbles, Drainage, Stud walls, Plaster boarding, Rendering, Insulating, Joists and
  floor/ceiling repairs, Fireplace openings, Plus much more.