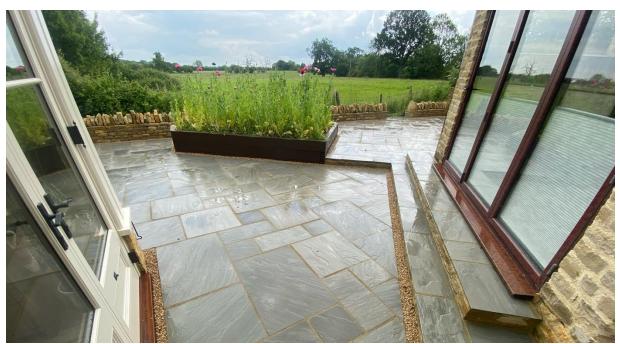

## SCOULDING BUILDING SERVICES A PORTFOLIO OF RECENT WORK COMPLETED

- All the changes that you see on the before and after photos have been all done by SCOULDING BUILDING SERVICES.
- Consiting of: Design, Groundwork, Use of machinery, All stonework with Dry stone
  walls and Wet stone walls, Retaining walls, Pointing, New gates and posts, Repair work
  and refurbishing gates, Planters, Raised beds, Pathways, Steps, All paving, Fencing, Lintels,
  Car port cobbles, Drainage, Stud walls, Plaster boarding, Rendering, Insulating, Joists and
  floor/ceiling repairs, Fireplace openings, Plus much more.