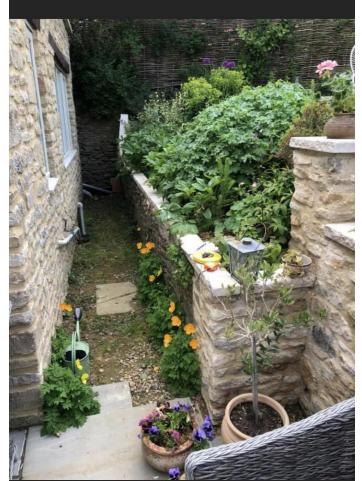

## SCOULDING BUILDING SERVICES A PORTFOLIO OF RECENT WORK COMPLETED

- All the changes that you see on the before and after photos have been all done by SCOULDING BUILDING SERVICES.
- Consiting of: Design, Groundwork, Use of machinery, All stonework with Dry stone
  walls and Wet stone walls, Retaining walls, Pointing, New gates and posts, Repair work
  and refurbishing gates, Planters, Raised beds, Pathways, Steps, All paving, Fencing, Lintels,
  Car port cobbles, Drainage, Stud walls, Plaster boarding, Rendering, Insulating, Joists and
  floor/ceiling repairs, Fireplace openings, Plus much more.