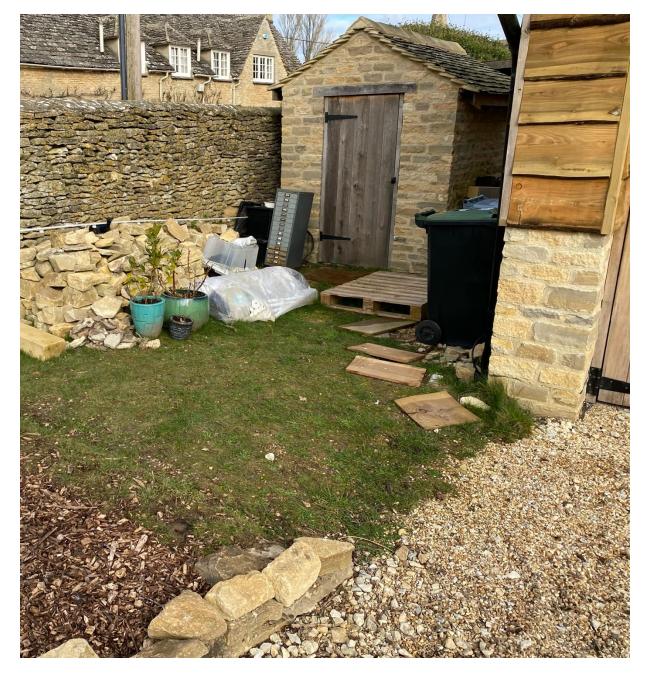

## SCOULDING BUILDING SERVICES A PORTFOLIO OF RECENT WORK COMPLETED

- All the changes that you see on the before and after photos have been all done by SCOULDING BUILDING SERVICES.
- Consiting of: Design, Groundwork, Use of machinery, All stonework with Dry stone
  walls and Wet stone walls, Retaining walls, Pointing, New gates and posts, Repair work
  and refurbishing gates, Planters, Raised beds, Pathways, Steps, All paving, Fencing, Lintels,
  Car port cobbles, Drainage, Stud walls, Plaster boarding, Rendering, Insulating, Joists and
  floor/ceiling repairs, Fireplace openings, Plus much more.