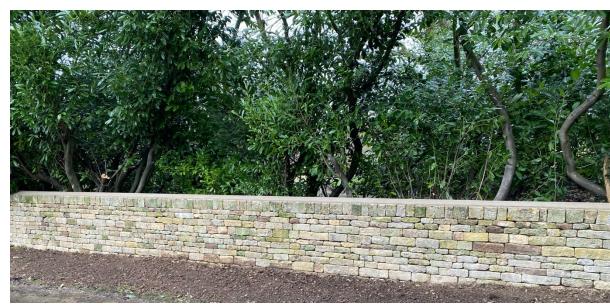

## SCOULDING BUILDING SERVICES A PORTFOLIO OF RECENT WORK COMPLETED

- All the changes that you see on the before and after photos have been all done by SCOULDING BUILDING SERVICES.
- Consiting of: Design, Groundwork, Use of machinery, All stonework with Dry stone
  walls and Wet stone walls, Retaining walls, Pointing, New gates and posts, Repair work
  and refurbishing gates, Planters, Raised beds, Pathways, Steps, All paving, Fencing, Lintels,
  Car port cobbles, Drainage, Stud walls, Plaster boarding, Rendering, Insulating, Joists and
  floor/ceiling repairs, Fireplace openings, Plus much more.