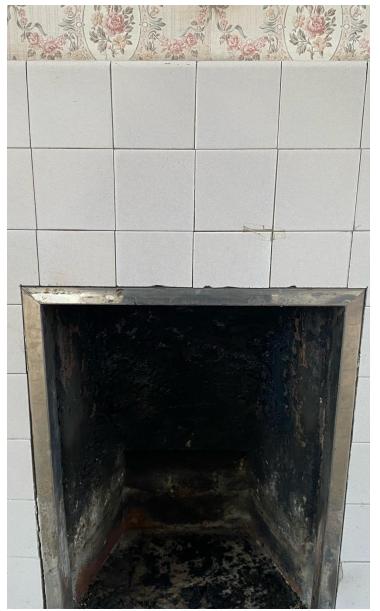

## SCOULDING BUILDING SERVICES A PORTFOLIO OF RECENT WORK COMPLETED

- All the changes that you see on the before and after photos have been all done by SCOULDING BUILDING SERVICES.
- Consiting of: Design, Groundwork, Use of machinery, All stonework with Dry stone
  walls and Wet stone walls, Retaining walls, Pointing, New gates and posts, Repair work
  and refurbishing gates, Planters, Raised beds, Pathways, Steps, All paving, Fencing, Lintels,
  Car port cobbles, Drainage, Stud walls, Plaster boarding, Rendering, Insulating, Joists and
  floor/ceiling repairs, Fireplace openings, Plus much more.