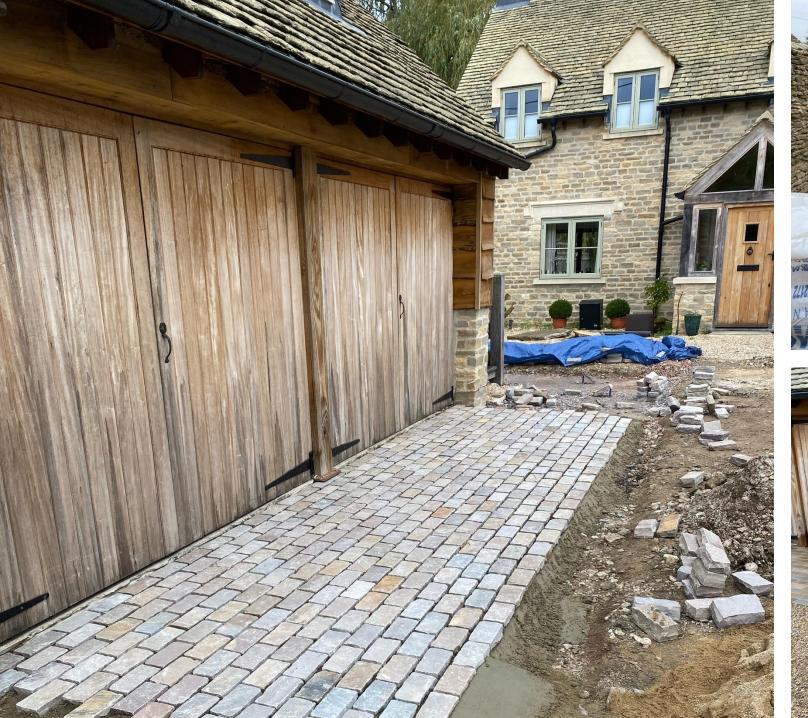

## SCOULDING BUILDING SERVICES A PORTFOLIO OF RECENT WORK COMPLETED

- All the changes that you see on the before and after photos have been all done by SCOULDING BUILDING SERVICES.
- Consiting of: Design, Groundwork, Use of machinery, All stonework with Dry stone
  walls and Wet stone walls, Retaining walls, Pointing, New gates and posts, Repair work
  and refurbishing gates, Planters, Raised beds, Pathways, Steps, All paving, Fencing, Lintels,
  Car port cobbles, Drainage, Stud walls, Plaster boarding, Rendering, Insulating, Joists and
  floor/ceiling repairs, Fireplace openings, Plus much more.