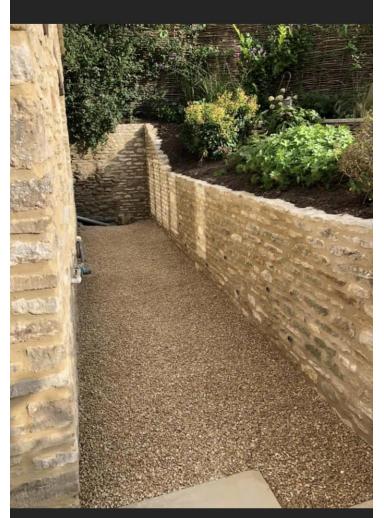

## SCOULDING BUILDING SERVICES A PORTFOLIO OF RECENT WORK COMPLETED

- All the changes that you see on the before and after photos have been all done by SCOULDING BUILDING SERVICES.
- Consiting of: Design, Groundwork, Use of machinery, All stonework with Dry stone
  walls and Wet stone walls, Retaining walls, Pointing, New gates and posts, Repair work
  and refurbishing gates, Planters, Raised beds, Pathways, Steps, All paving, Fencing, Lintels,
  Car port cobbles, Drainage, Stud walls, Plaster boarding, Rendering, Insulating, Joists and
  floor/ceiling repairs, Fireplace openings, Plus much more.