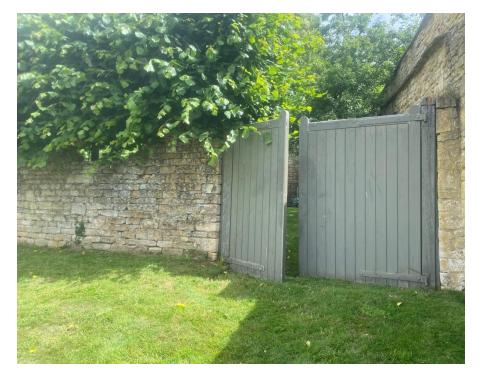

## SCOULDING BUILDING SERVICES A PORTFOLIO OF RECENT WORK COMPLETED

- All the changes that you see on the before and after photos have been all done by SCOULDING BUILDING SERVICES.
- Consiting of: Design, Groundwork, Use of machinery, All stonework with Dry stone
  walls and Wet stone walls, Retaining walls, Pointing, New gates and posts, Repair work
  and refurbishing gates, Planters, Raised beds, Pathways, Steps, All paving, Fencing, Lintels,
  Car port cobbles, Drainage, Stud walls, Plaster boarding, Rendering, Insulating, Joists and
  floor/ceiling repairs, Fireplace openings, Plus much more.