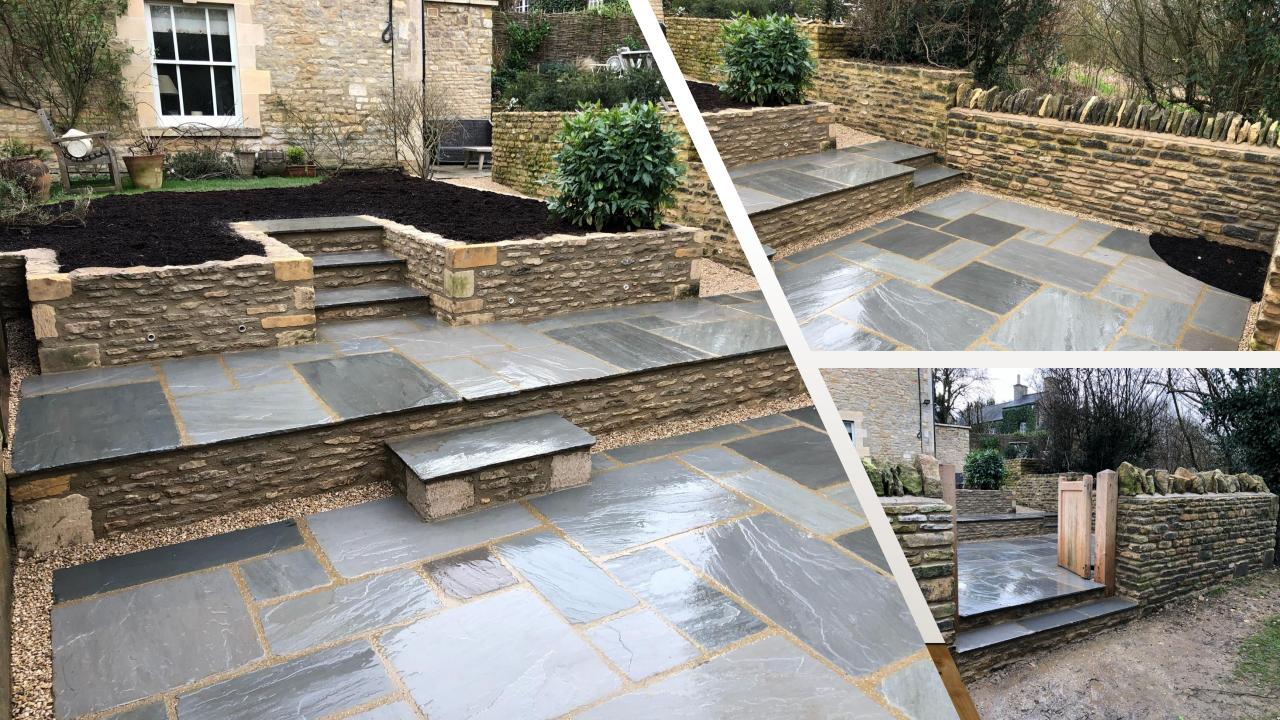

## SCOULDING BUILDING SERVICES A PORTFOLIO OF RECENT WORK COMPLETED

- All the changes that you see on the before and after photos have been all done by SCOULDING BUILDING SERVICES.
- Consiting of: Design, Groundwork, Use of machinery, All stonework with Dry stone
  walls and Wet stone walls, Retaining walls, Pointing, New gates and posts, Repair work
  and refurbishing gates, Planters, Raised beds, Pathways, Steps, All paving, Fencing, Lintels,
  Car port cobbles, Drainage, Stud walls, Plaster boarding, Rendering, Insulating, Joists and
  floor/ceiling repairs, Fireplace openings, Plus much more.