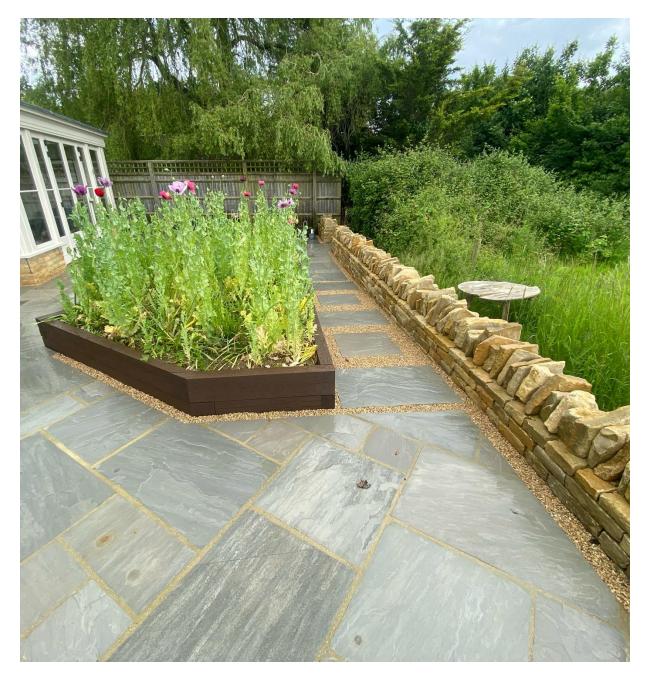

## SCOULDING BUILDING SERVICES A PORTFOLIO OF RECENT WORK COMPLETED

- All the changes that you see on the before and after photos have been all done by SCOULDING BUILDING SERVICES.
- Consiting of: Design, Groundwork, Use of machinery, All stonework with Dry stone
  walls and Wet stone walls, Retaining walls, Pointing, New gates and posts, Repair work
  and refurbishing gates, Planters, Raised beds, Pathways, Steps, All paving, Fencing, Lintels,
  Car port cobbles, Drainage, Stud walls, Plaster boarding, Rendering, Insulating, Joists and
  floor/ceiling repairs, Fireplace openings, Plus much more.