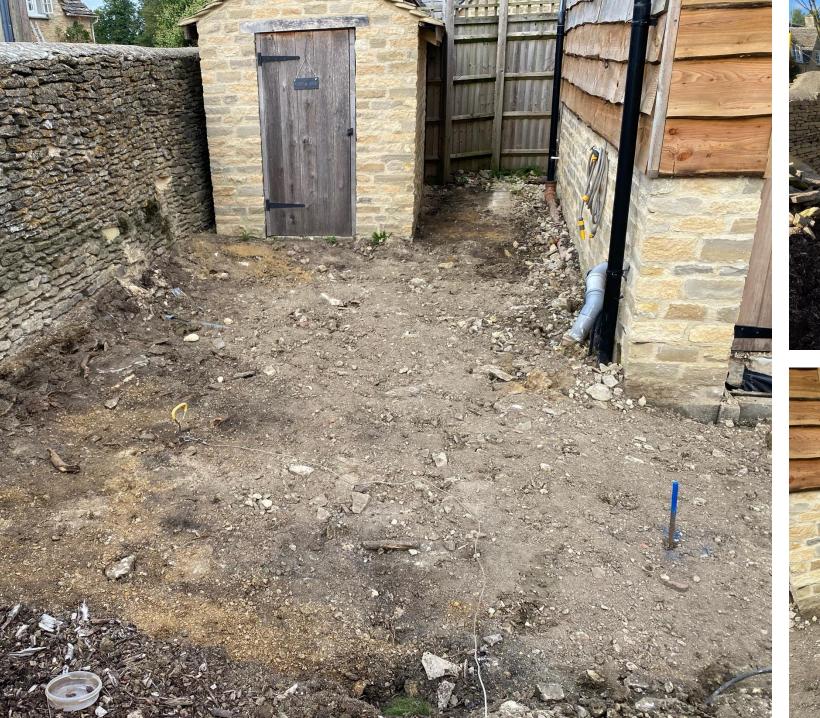

## SCOULDING BUILDING SERVICES A PORTFOLIO OF RECENT WORK COMPLETED

- All the changes that you see on the before and after photos have been all done by SCOULDING BUILDING SERVICES.
- Consiting of: Design, Groundwork, Use of machinery, All stonework with Dry stone
  walls and Wet stone walls, Retaining walls, Pointing, New gates and posts, Repair work
  and refurbishing gates, Planters, Raised beds, Pathways, Steps, All paving, Fencing, Lintels,
  Car port cobbles, Drainage, Stud walls, Plaster boarding, Rendering, Insulating, Joists and
  floor/ceiling repairs, Fireplace openings, Plus much more.