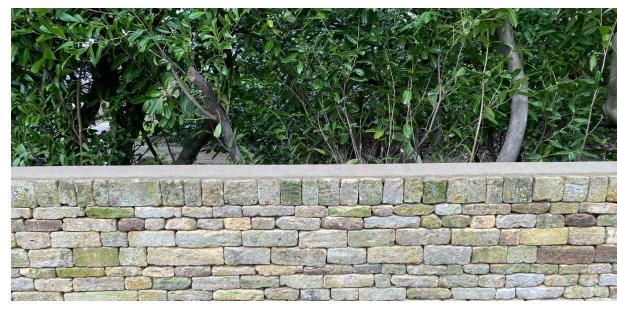

## SCOULDING BUILDING SERVICES A PORTFOLIO OF RECENT WORK COMPLETED

- All the changes that you see on the before and after photos have been all done by SCOULDING BUILDING SERVICES.
- Consiting of: Design, Groundwork, Use of machinery, All stonework with Dry stone
  walls and Wet stone walls, Retaining walls, Pointing, New gates and posts, Repair work
  and refurbishing gates, Planters, Raised beds, Pathways, Steps, All paving, Fencing, Lintels,
  Car port cobbles, Drainage, Stud walls, Plaster boarding, Rendering, Insulating, Joists and
  floor/ceiling repairs, Fireplace openings, Plus much more.