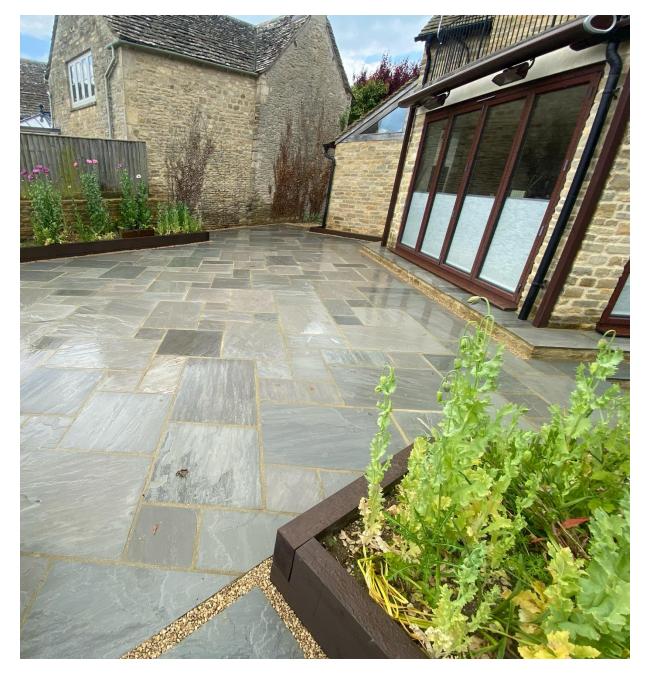

## SCOULDING BUILDING SERVICES A PORTFOLIO OF RECENT WORK COMPLETED

- All the changes that you see on the before and after photos have been all done by SCOULDING BUILDING SERVICES.
- Consiting of: Design, Groundwork, Use of machinery, All stonework with Dry stone
  walls and Wet stone walls, Retaining walls, Pointing, New gates and posts, Repair work
  and refurbishing gates, Planters, Raised beds, Pathways, Steps, All paving, Fencing, Lintels,
  Car port cobbles, Drainage, Stud walls, Plaster boarding, Rendering, Insulating, Joists and
  floor/ceiling repairs, Fireplace openings, Plus much more.