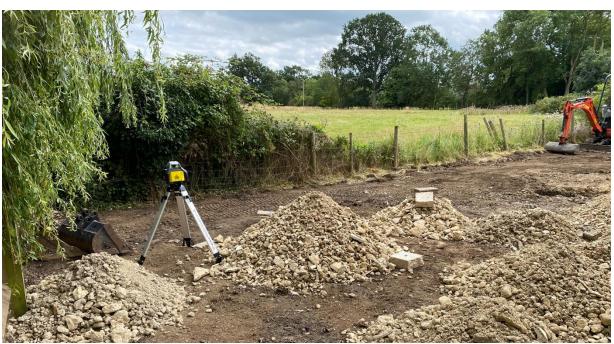

## SCOULDING BUILDING SERVICES A PORTFOLIO OF RECENT WORK COMPLETED

- All the changes that you see on the before and after photos have been all done by SCOULDING BUILDING SERVICES.
- Consiting of: Design, Groundwork, Use of machinery, All stonework with Dry stone
  walls and Wet stone walls, Retaining walls, Pointing, New gates and posts, Repair work
  and refurbishing gates, Planters, Raised beds, Pathways, Steps, All paving, Fencing, Lintels,
  Car port cobbles, Drainage, Stud walls, Plaster boarding, Rendering, Insulating, Joists and
  floor/ceiling repairs, Fireplace openings, Plus much more.