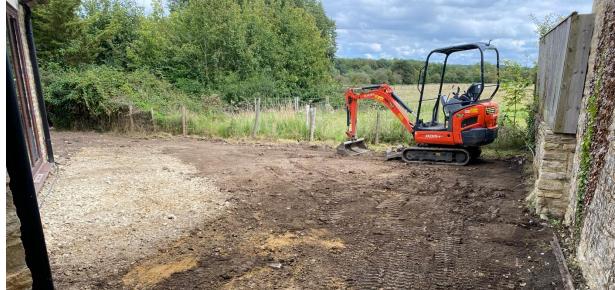

## SCOULDING BUILDING SERVICES A PORTFOLIO OF RECENT WORK COMPLETED

- All the changes that you see on the before and after photos have been all done by SCOULDING BUILDING SERVICES.
- Consiting of: Design, Groundwork, Use of machinery, All stonework with Dry stone
  walls and Wet stone walls, Retaining walls, Pointing, New gates and posts, Repair work
  and refurbishing gates, Planters, Raised beds, Pathways, Steps, All paving, Fencing, Lintels,
  Car port cobbles, Drainage, Stud walls, Plaster boarding, Rendering, Insulating, Joists and
  floor/ceiling repairs, Fireplace openings, Plus much more.