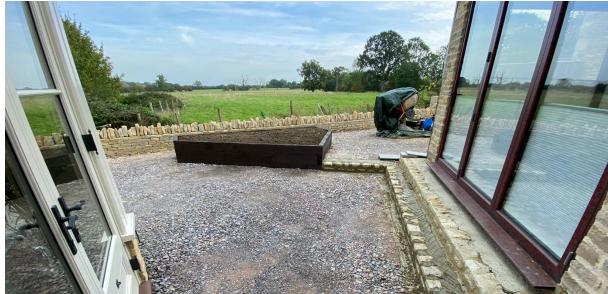

## SCOULDING BUILDING SERVICES A PORTFOLIO OF RECENT WORK COMPLETED

- All the changes that you see on the before and after photos have been all done by SCOULDING BUILDING SERVICES.
- Consiting of: Design, Groundwork, Use of machinery, All stonework with Dry stone
  walls and Wet stone walls, Retaining walls, Pointing, New gates and posts, Repair work
  and refurbishing gates, Planters, Raised beds, Pathways, Steps, All paving, Fencing, Lintels,
  Car port cobbles, Drainage, Stud walls, Plaster boarding, Rendering, Insulating, Joists and
  floor/ceiling repairs, Fireplace openings, Plus much more.