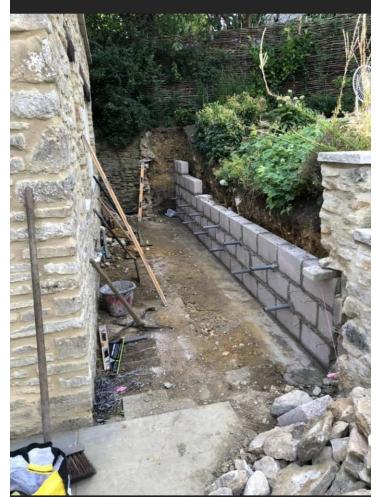

## SCOULDING BUILDING SERVICES A PORTFOLIO OF RECENT WORK COMPLETED

- All the changes that you see on the before and after photos have been all done by SCOULDING BUILDING SERVICES.
- Consiting of: Design, Groundwork, Use of machinery, All stonework with Dry stone
  walls and Wet stone walls, Retaining walls, Pointing, New gates and posts, Repair work
  and refurbishing gates, Planters, Raised beds, Pathways, Steps, All paving, Fencing, Lintels,
  Car port cobbles, Drainage, Stud walls, Plaster boarding, Rendering, Insulating, Joists and
  floor/ceiling repairs, Fireplace openings, Plus much more.