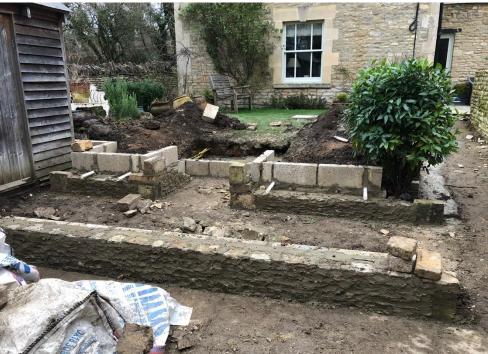

## SCOULDING BUILDING SERVICES A PORTFOLIO OF RECENT WORK COMPLETED

- All the changes that you see on the before and after photos have been all done by SCOULDING BUILDING SERVICES.
- Consiting of: Design, Groundwork, Use of machinery, All stonework with Dry stone
  walls and Wet stone walls, Retaining walls, Pointing, New gates and posts, Repair work
  and refurbishing gates, Planters, Raised beds, Pathways, Steps, All paving, Fencing, Lintels,
  Car port cobbles, Drainage, Stud walls, Plaster boarding, Rendering, Insulating, Joists and
  floor/ceiling repairs, Fireplace openings, Plus much more.