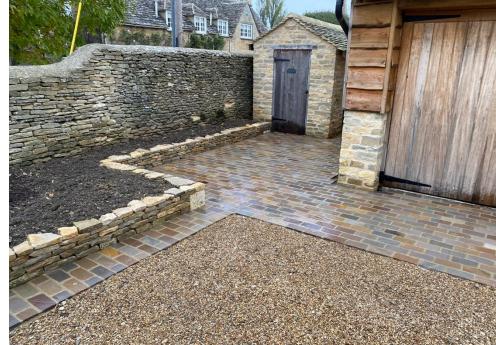

## SCOULDING BUILDING SERVICES A PORTFOLIO OF RECENT WORK COMPLETED

- All the changes that you see on the before and after photos have been all done by SCOULDING BUILDING SERVICES.
- Consiting of: Design, Groundwork, Use of machinery, All stonework with Dry stone
  walls and Wet stone walls, Retaining walls, Pointing, New gates and posts, Repair work
  and refurbishing gates, Planters, Raised beds, Pathways, Steps, All paving, Fencing, Lintels,
  Car port cobbles, Drainage, Stud walls, Plaster boarding, Rendering, Insulating, Joists and
  floor/ceiling repairs, Fireplace openings, Plus much more.