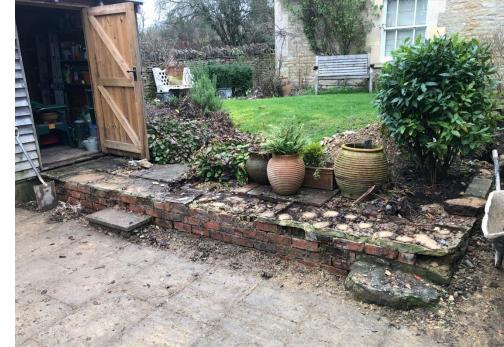

## SCOULDING BUILDING SERVICES A PORTFOLIO OF RECENT WORK COMPLETED

- All the changes that you see on the before and after photos have been all done by SCOULDING BUILDING SERVICES.
- Consiting of: Design, Groundwork, Use of machinery, All stonework with Dry stone
  walls and Wet stone walls, Retaining walls, Pointing, New gates and posts, Repair work
  and refurbishing gates, Planters, Raised beds, Pathways, Steps, All paving, Fencing, Lintels,
  Car port cobbles, Drainage, Stud walls, Plaster boarding, Rendering, Insulating, Joists and
  floor/ceiling repairs, Fireplace openings, Plus much more.