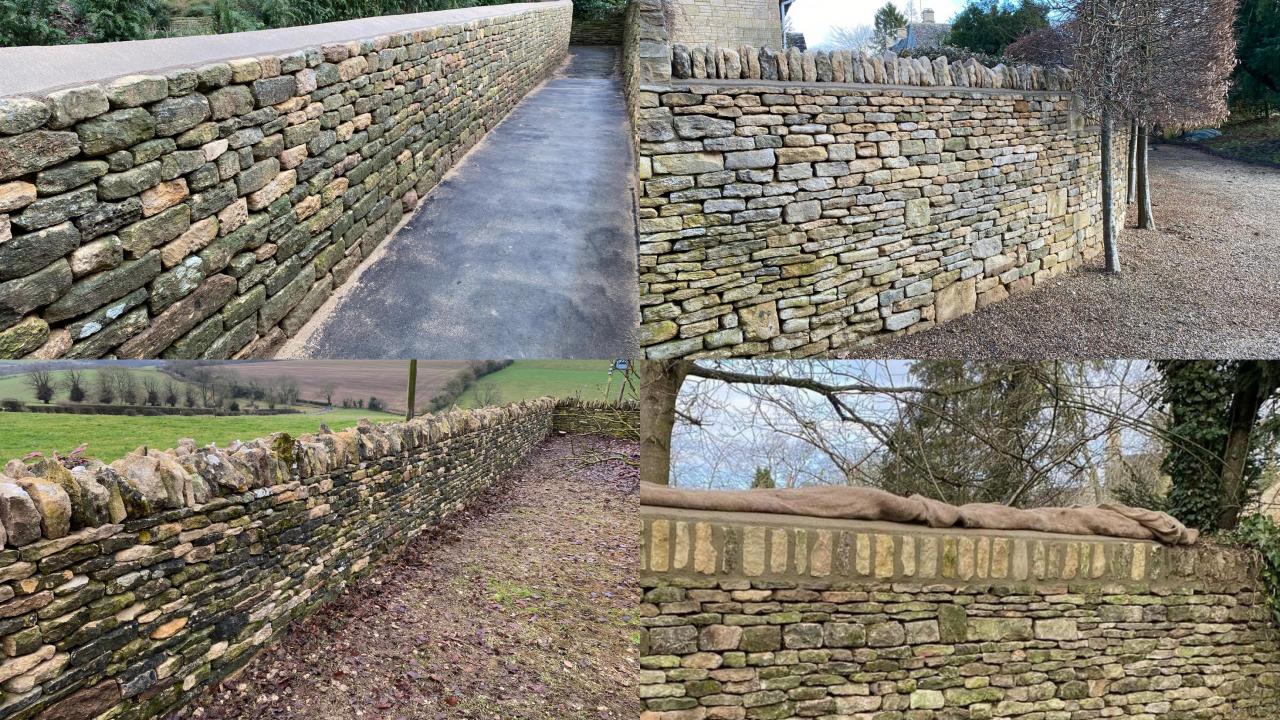

## SCOULDING BUILDING SERVICES A PORTFOLIO OF RECENT WORK COMPLETED

- All the changes that you see on the before and after photos have been all done by SCOULDING BUILDING SERVICES.
- Consiting of: Design, Groundwork, Use of machinery, All stonework with Dry stone
  walls and Wet stone walls, Retaining walls, Pointing, New gates and posts, Repair work
  and refurbishing gates, Planters, Raised beds, Pathways, Steps, All paving, Fencing, Lintels,
  Car port cobbles, Drainage, Stud walls, Plaster boarding, Rendering, Insulating, Joists and
  floor/ceiling repairs, Fireplace openings, Plus much more.