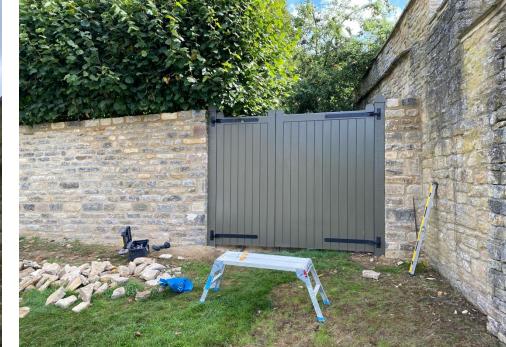

## SCOULDING BUILDING SERVICES A PORTFOLIO OF RECENT WORK COMPLETED

- All the changes that you see on the before and after photos have been all done by SCOULDING BUILDING SERVICES.
- Consiting of: Design, Groundwork, Use of machinery, All stonework with Dry stone
  walls and Wet stone walls, Retaining walls, Pointing, New gates and posts, Repair work
  and refurbishing gates, Planters, Raised beds, Pathways, Steps, All paving, Fencing, Lintels,
  Car port cobbles, Drainage, Stud walls, Plaster boarding, Rendering, Insulating, Joists and
  floor/ceiling repairs, Fireplace openings, Plus much more.