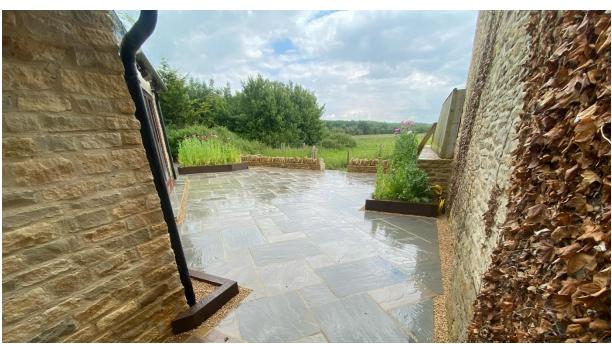

## SCOULDING BUILDING SERVICES A PORTFOLIO OF RECENT WORK COMPLETED

- All the changes that you see on the before and after photos have been all done by SCOULDING BUILDING SERVICES.
- Consiting of: Design, Groundwork, Use of machinery, All stonework with Dry stone
  walls and Wet stone walls, Retaining walls, Pointing, New gates and posts, Repair work
  and refurbishing gates, Planters, Raised beds, Pathways, Steps, All paving, Fencing, Lintels,
  Car port cobbles, Drainage, Stud walls, Plaster boarding, Rendering, Insulating, Joists and
  floor/ceiling repairs, Fireplace openings, Plus much more.