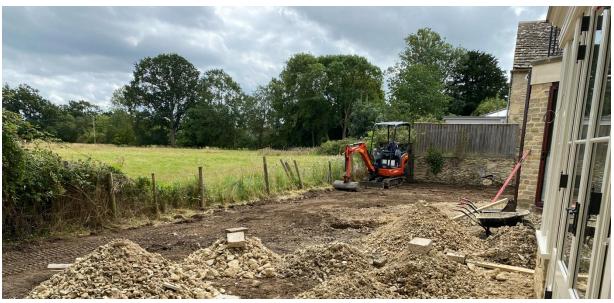

## SCOULDING BUILDING SERVICES A PORTFOLIO OF RECENT WORK COMPLETED

- All the changes that you see on the before and after photos have been all done by SCOULDING BUILDING SERVICES.
- Consiting of: Design, Groundwork, Use of machinery, All stonework with Dry stone
  walls and Wet stone walls, Retaining walls, Pointing, New gates and posts, Repair work
  and refurbishing gates, Planters, Raised beds, Pathways, Steps, All paving, Fencing, Lintels,
  Car port cobbles, Drainage, Stud walls, Plaster boarding, Rendering, Insulating, Joists and
  floor/ceiling repairs, Fireplace openings, Plus much more.