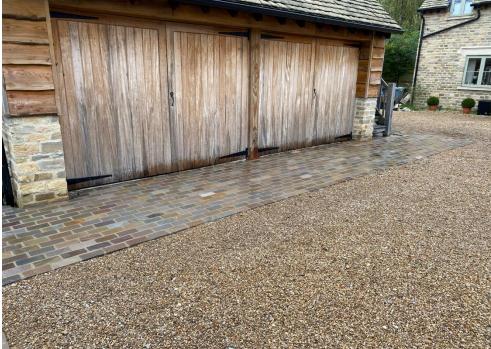

## SCOULDING BUILDING SERVICES A PORTFOLIO OF RECENT WORK COMPLETED

- All the changes that you see on the before and after photos have been all done by SCOULDING BUILDING SERVICES.
- Consiting of: Design, Groundwork, Use of machinery, All stonework with Dry stone
  walls and Wet stone walls, Retaining walls, Pointing, New gates and posts, Repair work
  and refurbishing gates, Planters, Raised beds, Pathways, Steps, All paving, Fencing, Lintels,
  Car port cobbles, Drainage, Stud walls, Plaster boarding, Rendering, Insulating, Joists and
  floor/ceiling repairs, Fireplace openings, Plus much more.