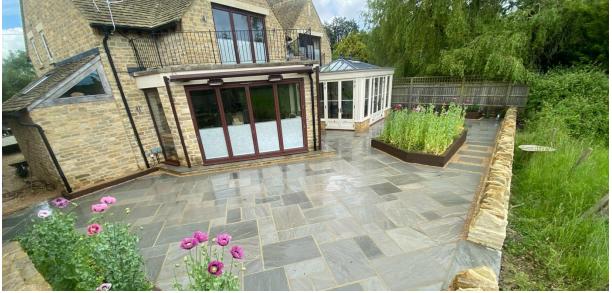

## SCOULDING BUILDING SERVICES A PORTFOLIO OF RECENT WORK COMPLETED

- All the changes that you see on the before and after photos have been all done by SCOULDING BUILDING SERVICES.
- Consiting of: Design, Groundwork, Use of machinery, All stonework with Dry stone
  walls and Wet stone walls, Retaining walls, Pointing, New gates and posts, Repair work
  and refurbishing gates, Planters, Raised beds, Pathways, Steps, All paving, Fencing, Lintels,
  Car port cobbles, Drainage, Stud walls, Plaster boarding, Rendering, Insulating, Joists and
  floor/ceiling repairs, Fireplace openings, Plus much more.