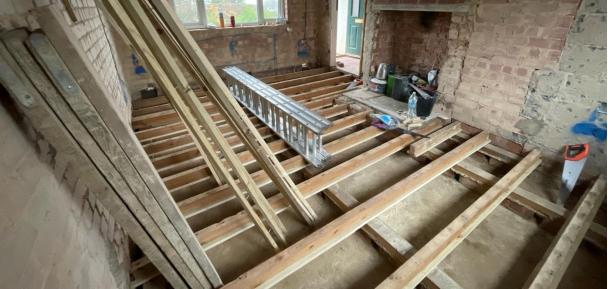

## SCOULDING BUILDING SERVICES A PORTFOLIO OF RECENT WORK COMPLETED

- All the changes that you see on the before and after photos have been all done by SCOULDING BUILDING SERVICES.
- Consiting of: Design, Groundwork, Use of machinery, All stonework with Dry stone
  walls and Wet stone walls, Retaining walls, Pointing, New gates and posts, Repair work
  and refurbishing gates, Planters, Raised beds, Pathways, Steps, All paving, Fencing, Lintels,
  Car port cobbles, Drainage, Stud walls, Plaster boarding, Rendering, Insulating, Joists and
  floor/ceiling repairs, Fireplace openings, Plus much more.