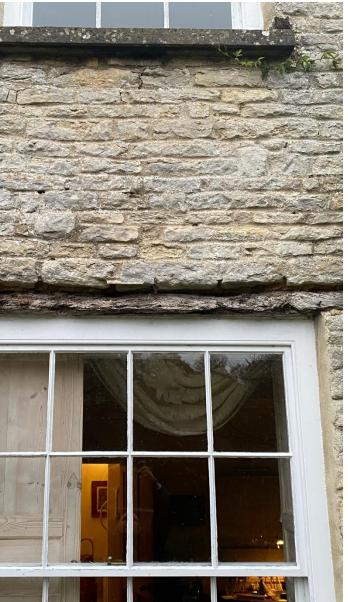

## SCOULDING BUILDING SERVICES A PORTFOLIO OF RECENT WORK COMPLETED

- All the changes that you see on the before and after photos have been all done by SCOULDING BUILDING SERVICES.
- Consiting of: Design, Groundwork, Use of machinery, All stonework with Dry stone
  walls and Wet stone walls, Retaining walls, Pointing, New gates and posts, Repair work
  and refurbishing gates, Planters, Raised beds, Pathways, Steps, All paving, Fencing, Lintels,
  Car port cobbles, Drainage, Stud walls, Plaster boarding, Rendering, Insulating, Joists and
  floor/ceiling repairs, Fireplace openings, Plus much more.