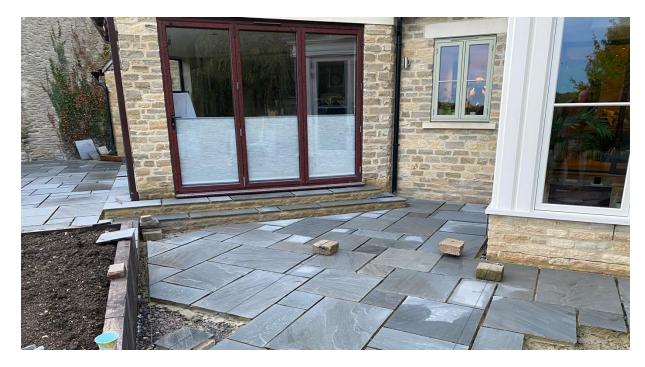

## SCOULDING BUILDING SERVICES A PORTFOLIO OF RECENT WORK COMPLETED

- All the changes that you see on the before and after photos have been all done by SCOULDING BUILDING SERVICES.
- Consiting of: Design, Groundwork, Use of machinery, All stonework with Dry stone
  walls and Wet stone walls, Retaining walls, Pointing, New gates and posts, Repair work
  and refurbishing gates, Planters, Raised beds, Pathways, Steps, All paving, Fencing, Lintels,
  Car port cobbles, Drainage, Stud walls, Plaster boarding, Rendering, Insulating, Joists and
  floor/ceiling repairs, Fireplace openings, Plus much more.