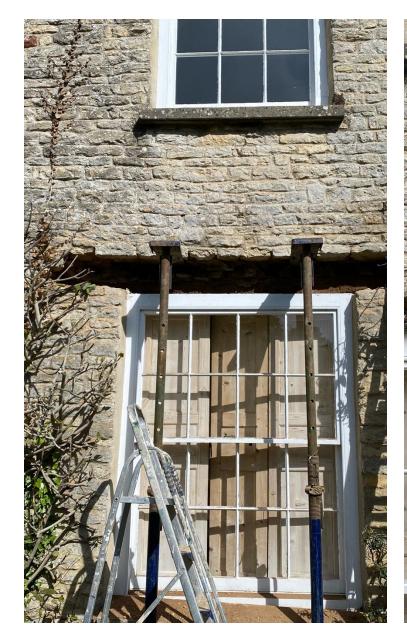

## SCOULDING BUILDING SERVICES A PORTFOLIO OF RECENT WORK COMPLETED

- All the changes that you see on the before and after photos have been all done by SCOULDING BUILDING SERVICES.
- Consiting of: Design, Groundwork, Use of machinery, All stonework with Dry stone
  walls and Wet stone walls, Retaining walls, Pointing, New gates and posts, Repair work
  and refurbishing gates, Planters, Raised beds, Pathways, Steps, All paving, Fencing, Lintels,
  Car port cobbles, Drainage, Stud walls, Plaster boarding, Rendering, Insulating, Joists and
  floor/ceiling repairs, Fireplace openings, Plus much more.