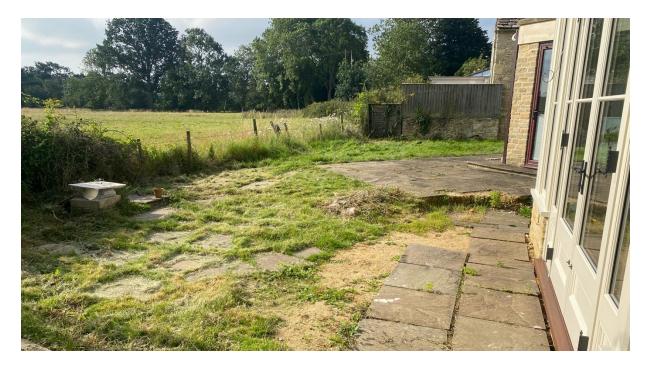

## SCOULDING BUILDING SERVICES A PORTFOLIO OF RECENT WORK COMPLETED

- All the changes that you see on the before and after photos have been all done by SCOULDING BUILDING SERVICES.
- Consiting of: Design, Groundwork, Use of machinery, All stonework with Dry stone
  walls and Wet stone walls, Retaining walls, Pointing, New gates and posts, Repair work
  and refurbishing gates, Planters, Raised beds, Pathways, Steps, All paving, Fencing, Lintels,
  Car port cobbles, Drainage, Stud walls, Plaster boarding, Rendering, Insulating, Joists and
  floor/ceiling repairs, Fireplace openings, Plus much more.