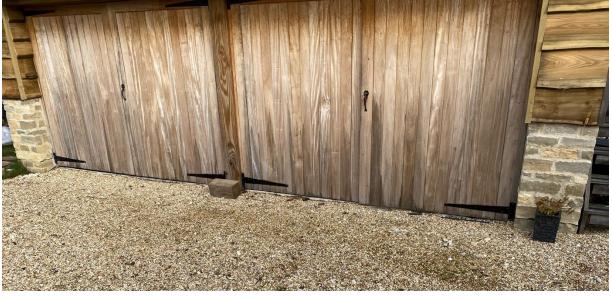

## SCOULDING BUILDING SERVICES A PORTFOLIO OF RECENT WORK COMPLETED

- All the changes that you see on the before and after photos have been all done by SCOULDING BUILDING SERVICES.
- Consiting of: Design, Groundwork, Use of machinery, All stonework with Dry stone
  walls and Wet stone walls, Retaining walls, Pointing, New gates and posts, Repair work
  and refurbishing gates, Planters, Raised beds, Pathways, Steps, All paving, Fencing, Lintels,
  Car port cobbles, Drainage, Stud walls, Plaster boarding, Rendering, Insulating, Joists and
  floor/ceiling repairs, Fireplace openings, Plus much more.