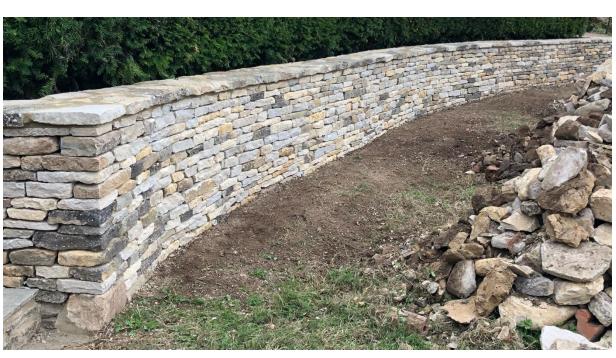

## SCOULDING BUILDING SERVICES A PORTFOLIO OF RECENT WORK COMPLETED

- All the changes that you see on the before and after photos have been all done by SCOULDING BUILDING SERVICES.
- Consiting of: Design, Groundwork, Use of machinery, All stonework with Dry stone
  walls and Wet stone walls, Retaining walls, Pointing, New gates and posts, Repair work
  and refurbishing gates, Planters, Raised beds, Pathways, Steps, All paving, Fencing, Lintels,
  Car port cobbles, Drainage, Stud walls, Plaster boarding, Rendering, Insulating, Joists and
  floor/ceiling repairs, Fireplace openings, Plus much more.