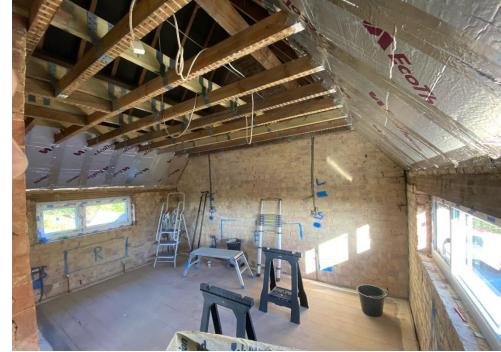

## SCOULDING BUILDING SERVICES A PORTFOLIO OF RECENT WORK COMPLETED

- All the changes that you see on the before and after photos have been all done by SCOULDING BUILDING SERVICES.
- Consiting of: Design, Groundwork, Use of machinery, All stonework with Dry stone
  walls and Wet stone walls, Retaining walls, Pointing, New gates and posts, Repair work
  and refurbishing gates, Planters, Raised beds, Pathways, Steps, All paving, Fencing, Lintels,
  Car port cobbles, Drainage, Stud walls, Plaster boarding, Rendering, Insulating, Joists and
  floor/ceiling repairs, Fireplace openings, Plus much more.