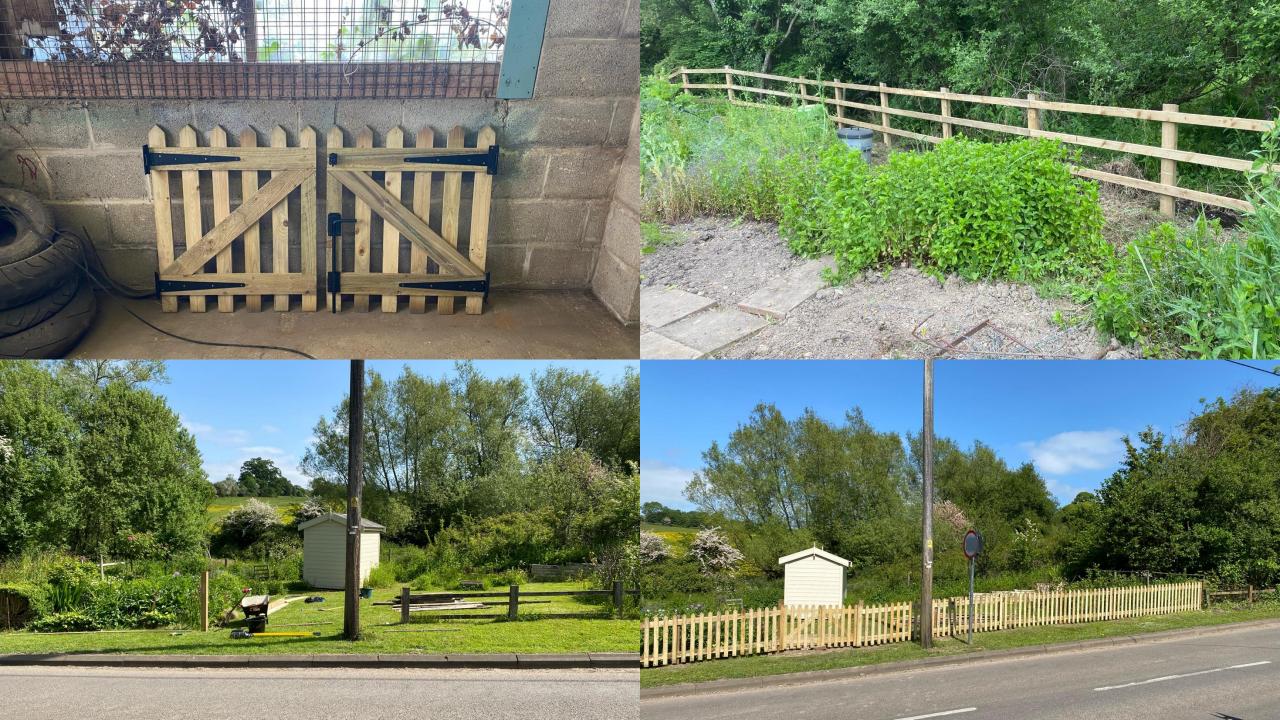

## SCOULDING BUILDING SERVICES A PORTFOLIO OF RECENT WORK COMPLETED

- All the changes that you see on the before and after photos have been all done by SCOULDING BUILDING SERVICES.
- Consiting of: Design, Groundwork, Use of machinery, All stonework with Dry stone
  walls and Wet stone walls, Retaining walls, Pointing, New gates and posts, Repair work
  and refurbishing gates, Planters, Raised beds, Pathways, Steps, All paving, Fencing, Lintels,
  Car port cobbles, Drainage, Stud walls, Plaster boarding, Rendering, Insulating, Joists and
  floor/ceiling repairs, Fireplace openings, Plus much more.