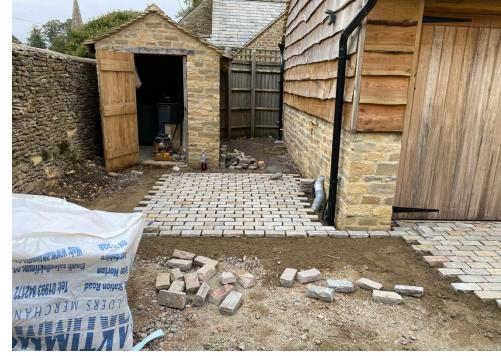

## SCOULDING BUILDING SERVICES A PORTFOLIO OF RECENT WORK COMPLETED

- All the changes that you see on the before and after photos have been all done by SCOULDING BUILDING SERVICES.
- Consiting of: Design, Groundwork, Use of machinery, All stonework with Dry stone
  walls and Wet stone walls, Retaining walls, Pointing, New gates and posts, Repair work
  and refurbishing gates, Planters, Raised beds, Pathways, Steps, All paving, Fencing, Lintels,
  Car port cobbles, Drainage, Stud walls, Plaster boarding, Rendering, Insulating, Joists and
  floor/ceiling repairs, Fireplace openings, Plus much more.