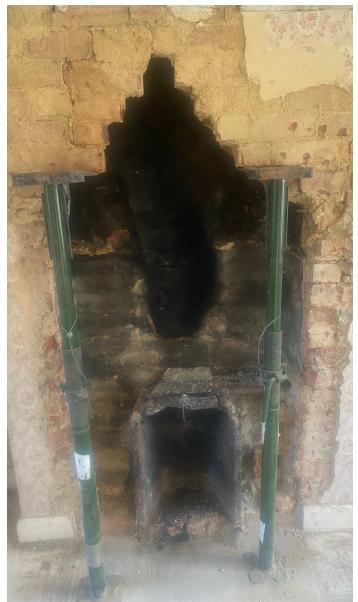

## SCOULDING BUILDING SERVICES A PORTFOLIO OF RECENT WORK COMPLETED

- All the changes that you see on the before and after photos have been all done by SCOULDING BUILDING SERVICES.
- Consiting of: Design, Groundwork, Use of machinery, All stonework with Dry stone
  walls and Wet stone walls, Retaining walls, Pointing, New gates and posts, Repair work
  and refurbishing gates, Planters, Raised beds, Pathways, Steps, All paving, Fencing, Lintels,
  Car port cobbles, Drainage, Stud walls, Plaster boarding, Rendering, Insulating, Joists and
  floor/ceiling repairs, Fireplace openings, Plus much more.