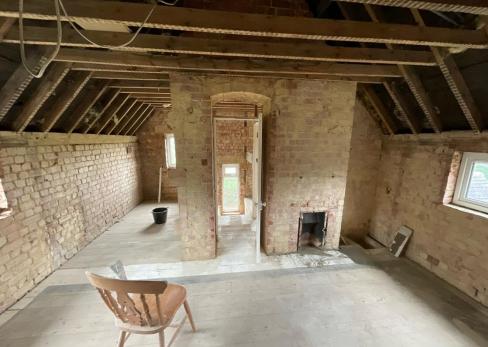

## SCOULDING BUILDING SERVICES A PORTFOLIO OF RECENT WORK COMPLETED

- All the changes that you see on the before and after photos have been all done by SCOULDING BUILDING SERVICES.
- Consiting of: Design, Groundwork, Use of machinery, All stonework with Dry stone
  walls and Wet stone walls, Retaining walls, Pointing, New gates and posts, Repair work
  and refurbishing gates, Planters, Raised beds, Pathways, Steps, All paving, Fencing, Lintels,
  Car port cobbles, Drainage, Stud walls, Plaster boarding, Rendering, Insulating, Joists and
  floor/ceiling repairs, Fireplace openings, Plus much more.