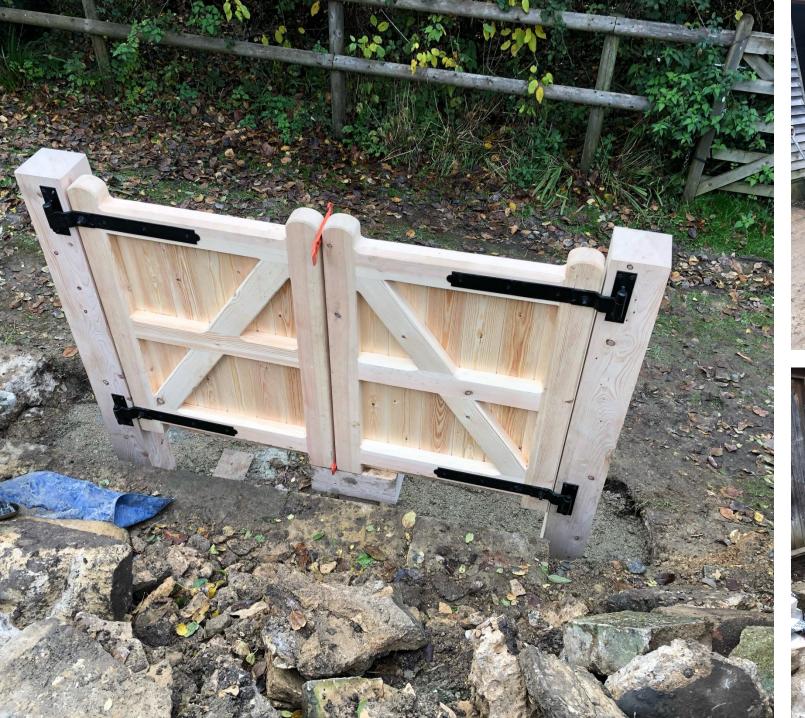

## SCOULDING BUILDING SERVICES A PORTFOLIO OF RECENT WORK COMPLETED

- All the changes that you see on the before and after photos have been all done by SCOULDING BUILDING SERVICES.
- Consiting of: Design, Groundwork, Use of machinery, All stonework with Dry stone
  walls and Wet stone walls, Retaining walls, Pointing, New gates and posts, Repair work
  and refurbishing gates, Planters, Raised beds, Pathways, Steps, All paving, Fencing, Lintels,
  Car port cobbles, Drainage, Stud walls, Plaster boarding, Rendering, Insulating, Joists and
  floor/ceiling repairs, Fireplace openings, Plus much more.