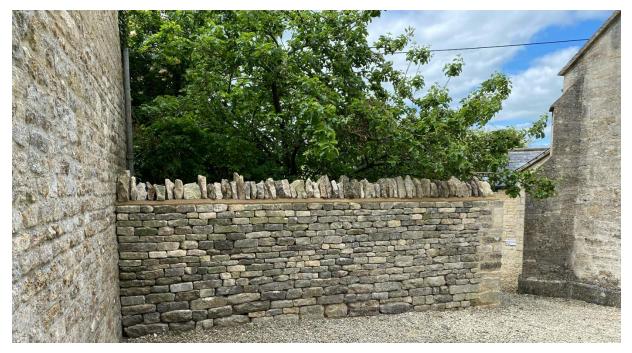

## SCOULDING BUILDING SERVICES A PORTFOLIO OF RECENT WORK COMPLETED

- All the changes that you see on the before and after photos have been all done by SCOULDING BUILDING SERVICES.
- Consiting of: Design, Groundwork, Use of machinery, All stonework with Dry stone
  walls and Wet stone walls, Retaining walls, Pointing, New gates and posts, Repair work
  and refurbishing gates, Planters, Raised beds, Pathways, Steps, All paving, Fencing, Lintels,
  Car port cobbles, Drainage, Stud walls, Plaster boarding, Rendering, Insulating, Joists and
  floor/ceiling repairs, Fireplace openings, Plus much more.