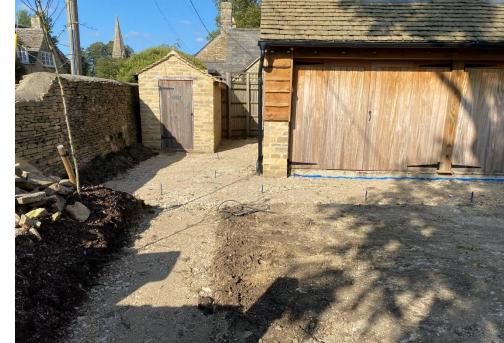

## SCOULDING BUILDING SERVICES A PORTFOLIO OF RECENT WORK COMPLETED

- All the changes that you see on the before and after photos have been all done by SCOULDING BUILDING SERVICES.
- Consiting of: Design, Groundwork, Use of machinery, All stonework with Dry stone
  walls and Wet stone walls, Retaining walls, Pointing, New gates and posts, Repair work
  and refurbishing gates, Planters, Raised beds, Pathways, Steps, All paving, Fencing, Lintels,
  Car port cobbles, Drainage, Stud walls, Plaster boarding, Rendering, Insulating, Joists and
  floor/ceiling repairs, Fireplace openings, Plus much more.