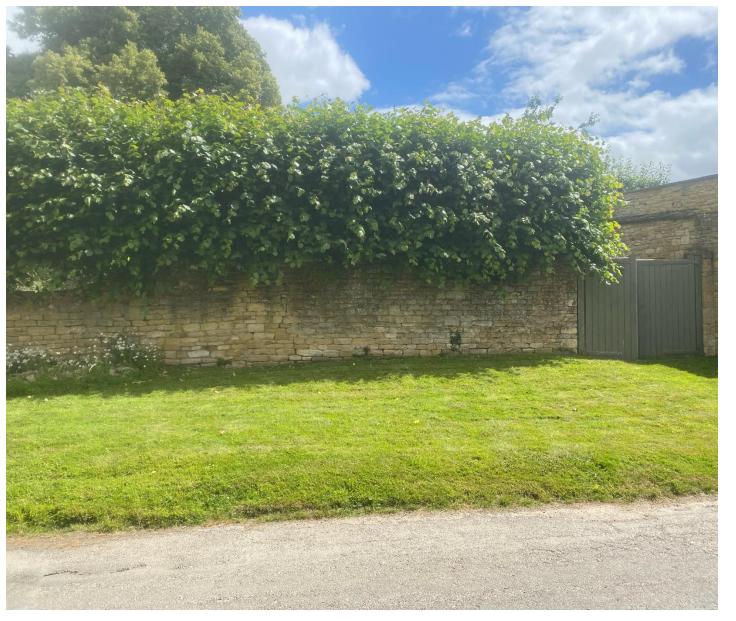

## SCOULDING BUILDING SERVICES A PORTFOLIO OF RECENT WORK COMPLETED

- All the changes that you see on the before and after photos have been all done by SCOULDING BUILDING SERVICES.
- Consiting of: Design, Groundwork, Use of machinery, All stonework with Dry stone
  walls and Wet stone walls, Retaining walls, Pointing, New gates and posts, Repair work
  and refurbishing gates, Planters, Raised beds, Pathways, Steps, All paving, Fencing, Lintels,
  Car port cobbles, Drainage, Stud walls, Plaster boarding, Rendering, Insulating, Joists and
  floor/ceiling repairs, Fireplace openings, Plus much more.