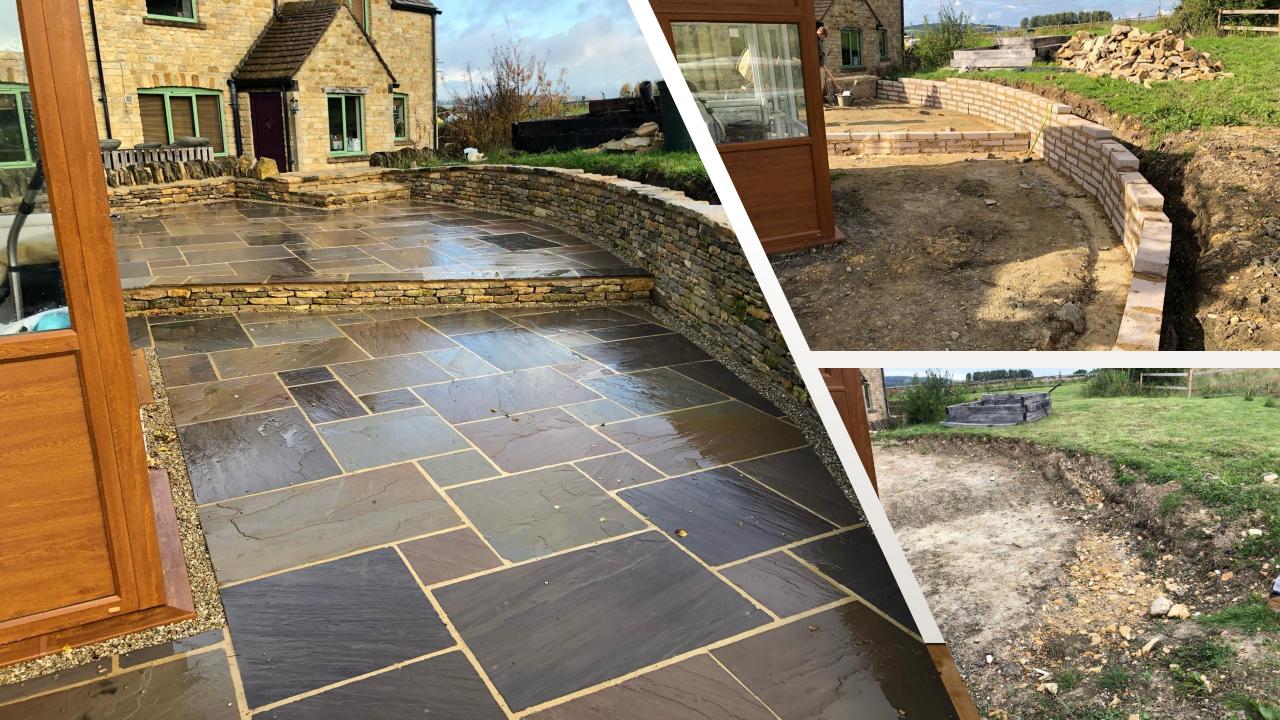

## SCOULDING BUILDING SERVICES A PORTFOLIO OF RECENT WORK COMPLETED

- All the changes that you see on the before and after photos have been all done by SCOULDING BUILDING SERVICES.
- Consiting of: Design, Groundwork, Use of machinery, All stonework with Dry stone
  walls and Wet stone walls, Retaining walls, Pointing, New gates and posts, Repair work
  and refurbishing gates, Planters, Raised beds, Pathways, Steps, All paving, Fencing, Lintels,
  Car port cobbles, Drainage, Stud walls, Plaster boarding, Rendering, Insulating, Joists and
  floor/ceiling repairs, Fireplace openings, Plus much more.