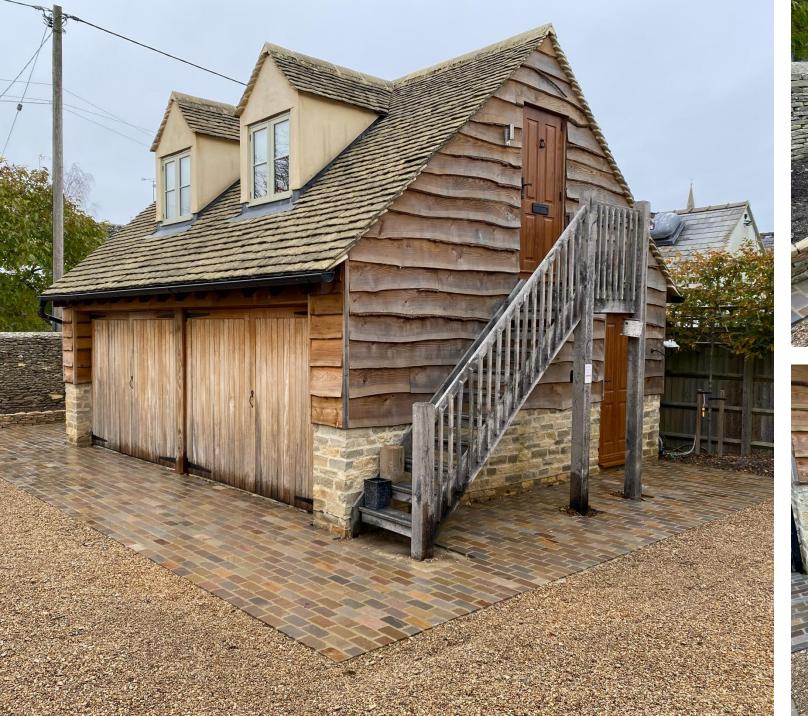

## SCOULDING BUILDING SERVICES A PORTFOLIO OF RECENT WORK COMPLETED

- All the changes that you see on the before and after photos have been all done by SCOULDING BUILDING SERVICES.
- Consiting of: Design, Groundwork, Use of machinery, All stonework with Dry stone
  walls and Wet stone walls, Retaining walls, Pointing, New gates and posts, Repair work
  and refurbishing gates, Planters, Raised beds, Pathways, Steps, All paving, Fencing, Lintels,
  Car port cobbles, Drainage, Stud walls, Plaster boarding, Rendering, Insulating, Joists and
  floor/ceiling repairs, Fireplace openings, Plus much more.