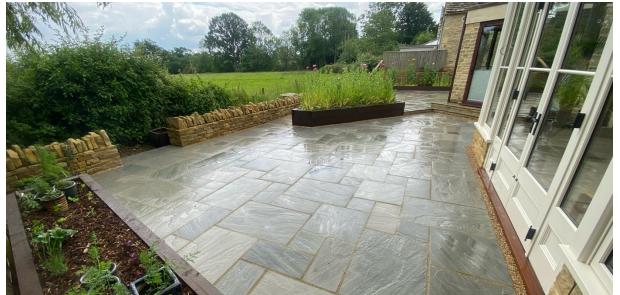

## SCOULDING BUILDING SERVICES A PORTFOLIO OF RECENT WORK COMPLETED

- All the changes that you see on the before and after photos have been all done by SCOULDING BUILDING SERVICES.
- Consiting of: Design, Groundwork, Use of machinery, All stonework with Dry stone
  walls and Wet stone walls, Retaining walls, Pointing, New gates and posts, Repair work
  and refurbishing gates, Planters, Raised beds, Pathways, Steps, All paving, Fencing, Lintels,
  Car port cobbles, Drainage, Stud walls, Plaster boarding, Rendering, Insulating, Joists and
  floor/ceiling repairs, Fireplace openings, Plus much more.