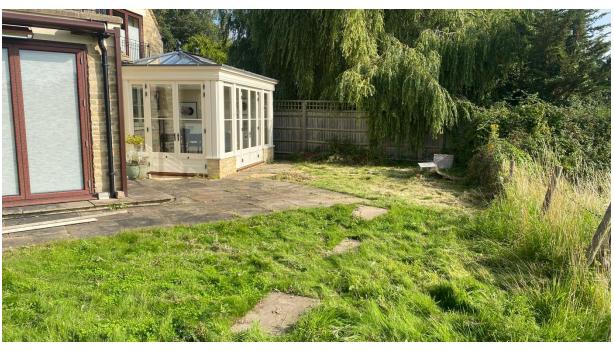

## SCOULDING BUILDING SERVICES A PORTFOLIO OF RECENT WORK COMPLETED

- All the changes that you see on the before and after photos have been all done by SCOULDING BUILDING SERVICES.
- Consiting of: Design, Groundwork, Use of machinery, All stonework with Dry stone
  walls and Wet stone walls, Retaining walls, Pointing, New gates and posts, Repair work
  and refurbishing gates, Planters, Raised beds, Pathways, Steps, All paving, Fencing, Lintels,
  Car port cobbles, Drainage, Stud walls, Plaster boarding, Rendering, Insulating, Joists and
  floor/ceiling repairs, Fireplace openings, Plus much more.