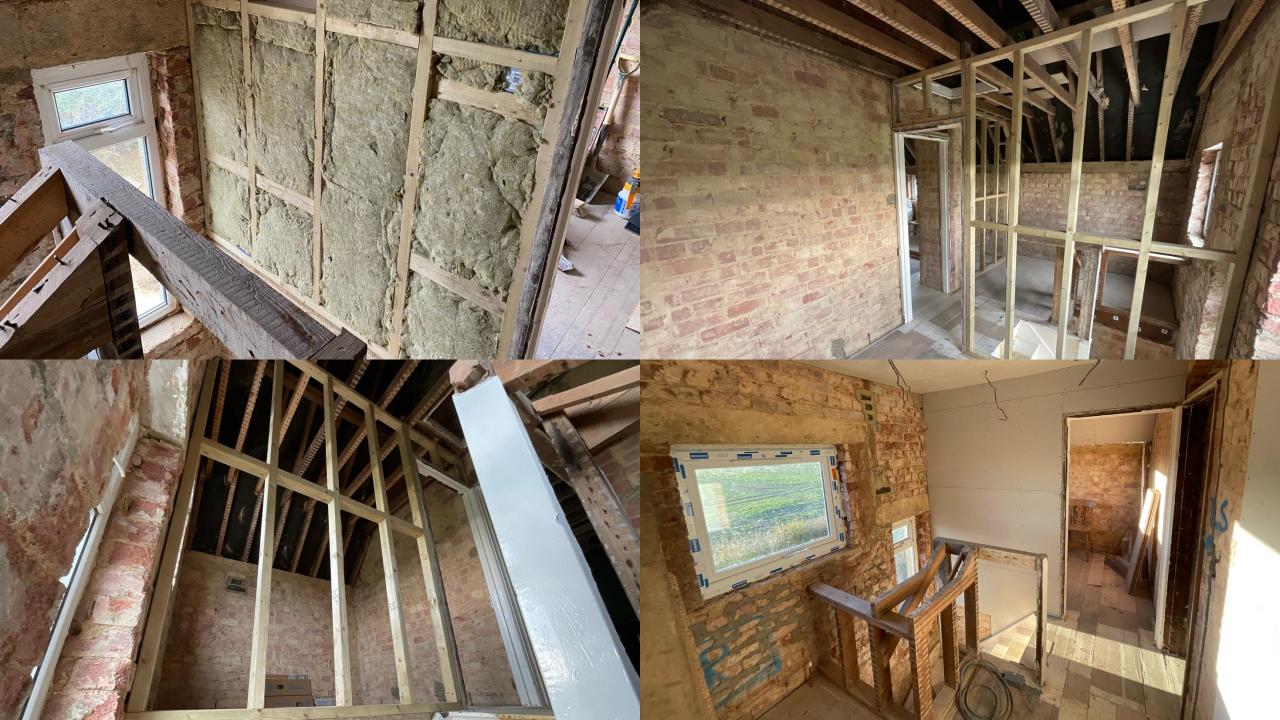

## SCOULDING BUILDING SERVICES A PORTFOLIO OF RECENT WORK COMPLETED

- All the changes that you see on the before and after photos have been all done by SCOULDING BUILDING SERVICES.
- Consiting of: Design, Groundwork, Use of machinery, All stonework with Dry stone
  walls and Wet stone walls, Retaining walls, Pointing, New gates and posts, Repair work
  and refurbishing gates, Planters, Raised beds, Pathways, Steps, All paving, Fencing, Lintels,
  Car port cobbles, Drainage, Stud walls, Plaster boarding, Rendering, Insulating, Joists and
  floor/ceiling repairs, Fireplace openings, Plus much more.