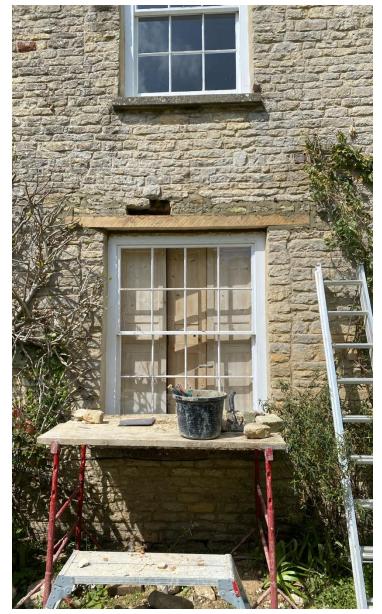

## SCOULDING BUILDING SERVICES A PORTFOLIO OF RECENT WORK COMPLETED

- All the changes that you see on the before and after photos have been all done by SCOULDING BUILDING SERVICES.
- Consiting of: Design, Groundwork, Use of machinery, All stonework with Dry stone
  walls and Wet stone walls, Retaining walls, Pointing, New gates and posts, Repair work
  and refurbishing gates, Planters, Raised beds, Pathways, Steps, All paving, Fencing, Lintels,
  Car port cobbles, Drainage, Stud walls, Plaster boarding, Rendering, Insulating, Joists and
  floor/ceiling repairs, Fireplace openings, Plus much more.