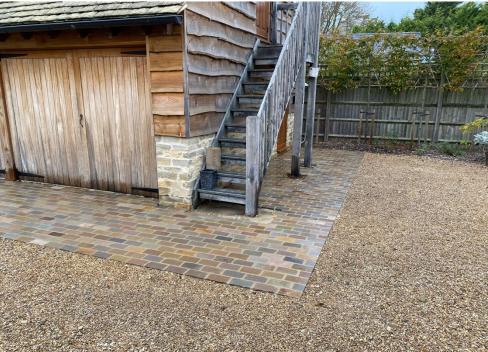

## SCOULDING BUILDING SERVICES A PORTFOLIO OF RECENT WORK COMPLETED

- All the changes that you see on the before and after photos have been all done by SCOULDING BUILDING SERVICES.
- Consiting of: Design, Groundwork, Use of machinery, All stonework with Dry stone
  walls and Wet stone walls, Retaining walls, Pointing, New gates and posts, Repair work
  and refurbishing gates, Planters, Raised beds, Pathways, Steps, All paving, Fencing, Lintels,
  Car port cobbles, Drainage, Stud walls, Plaster boarding, Rendering, Insulating, Joists and
  floor/ceiling repairs, Fireplace openings, Plus much more.