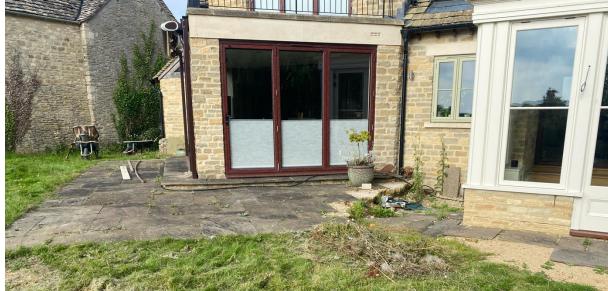

## SCOULDING BUILDING SERVICES A PORTFOLIO OF RECENT WORK COMPLETED

- All the changes that you see on the before and after photos have been all done by SCOULDING BUILDING SERVICES.
- Consiting of: Design, Groundwork, Use of machinery, All stonework with Dry stone
  walls and Wet stone walls, Retaining walls, Pointing, New gates and posts, Repair work
  and refurbishing gates, Planters, Raised beds, Pathways, Steps, All paving, Fencing, Lintels,
  Car port cobbles, Drainage, Stud walls, Plaster boarding, Rendering, Insulating, Joists and
  floor/ceiling repairs, Fireplace openings, Plus much more.