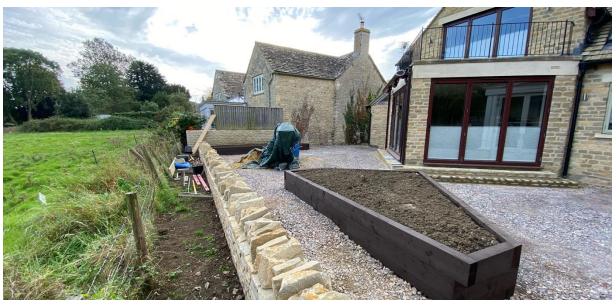

## SCOULDING BUILDING SERVICES A PORTFOLIO OF RECENT WORK COMPLETED

- All the changes that you see on the before and after photos have been all done by SCOULDING BUILDING SERVICES.
- Consiting of: Design, Groundwork, Use of machinery, All stonework with Dry stone
  walls and Wet stone walls, Retaining walls, Pointing, New gates and posts, Repair work
  and refurbishing gates, Planters, Raised beds, Pathways, Steps, All paving, Fencing, Lintels,
  Car port cobbles, Drainage, Stud walls, Plaster boarding, Rendering, Insulating, Joists and
  floor/ceiling repairs, Fireplace openings, Plus much more.