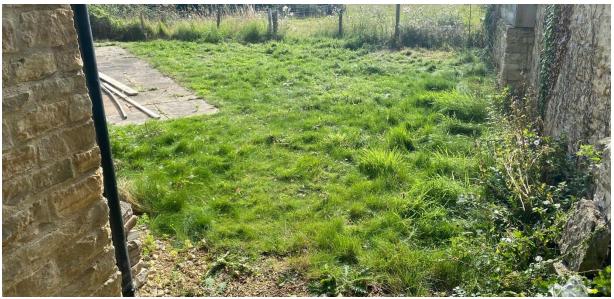

## SCOULDING BUILDING SERVICES A PORTFOLIO OF RECENT WORK COMPLETED

- All the changes that you see on the before and after photos have been all done by SCOULDING BUILDING SERVICES.
- Consiting of: Design, Groundwork, Use of machinery, All stonework with Dry stone
  walls and Wet stone walls, Retaining walls, Pointing, New gates and posts, Repair work
  and refurbishing gates, Planters, Raised beds, Pathways, Steps, All paving, Fencing, Lintels,
  Car port cobbles, Drainage, Stud walls, Plaster boarding, Rendering, Insulating, Joists and
  floor/ceiling repairs, Fireplace openings, Plus much more.