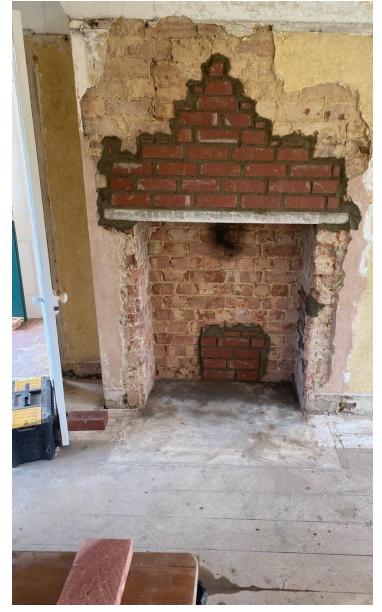

## SCOULDING BUILDING SERVICES A PORTFOLIO OF RECENT WORK COMPLETED

- All the changes that you see on the before and after photos have been all done by SCOULDING BUILDING SERVICES.
- Consiting of: Design, Groundwork, Use of machinery, All stonework with Dry stone
  walls and Wet stone walls, Retaining walls, Pointing, New gates and posts, Repair work
  and refurbishing gates, Planters, Raised beds, Pathways, Steps, All paving, Fencing, Lintels,
  Car port cobbles, Drainage, Stud walls, Plaster boarding, Rendering, Insulating, Joists and
  floor/ceiling repairs, Fireplace openings, Plus much more.