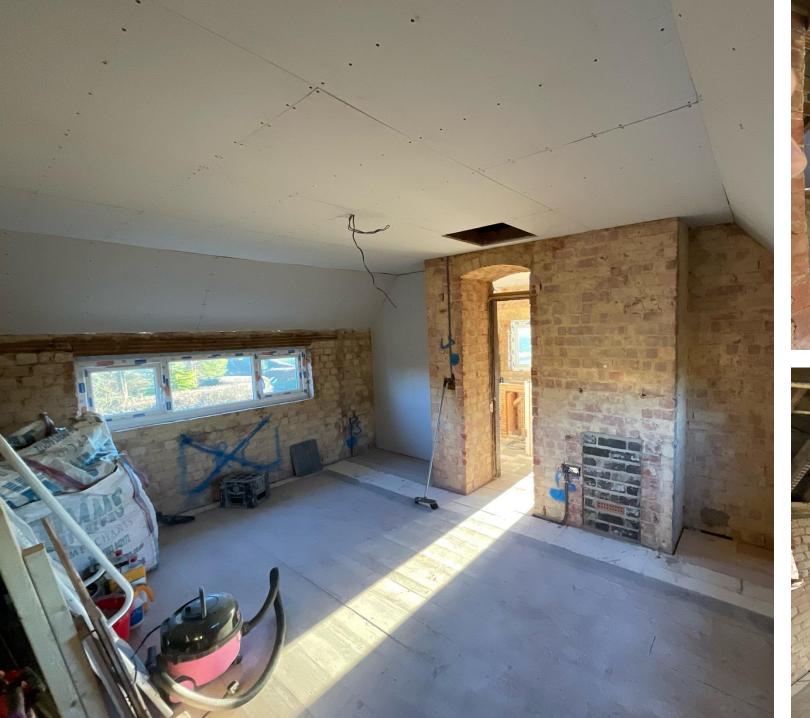

## SCOULDING BUILDING SERVICES A PORTFOLIO OF RECENT WORK COMPLETED

- All the changes that you see on the before and after photos have been all done by SCOULDING BUILDING SERVICES.
- Consiting of: Design, Groundwork, Use of machinery, All stonework with Dry stone
  walls and Wet stone walls, Retaining walls, Pointing, New gates and posts, Repair work
  and refurbishing gates, Planters, Raised beds, Pathways, Steps, All paving, Fencing, Lintels,
  Car port cobbles, Drainage, Stud walls, Plaster boarding, Rendering, Insulating, Joists and
  floor/ceiling repairs, Fireplace openings, Plus much more.