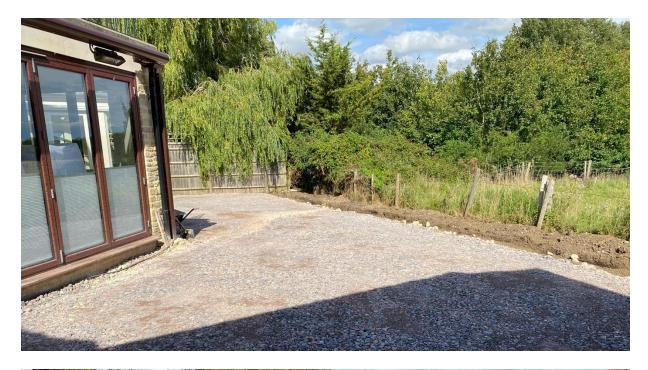

## SCOULDING BUILDING SERVICES A PORTFOLIO OF RECENT WORK COMPLETED

- All the changes that you see on the before and after photos have been all done by SCOULDING BUILDING SERVICES.
- Consiting of: Design, Groundwork, Use of machinery, All stonework with Dry stone
  walls and Wet stone walls, Retaining walls, Pointing, New gates and posts, Repair work
  and refurbishing gates, Planters, Raised beds, Pathways, Steps, All paving, Fencing, Lintels,
  Car port cobbles, Drainage, Stud walls, Plaster boarding, Rendering, Insulating, Joists and
  floor/ceiling repairs, Fireplace openings, Plus much more.