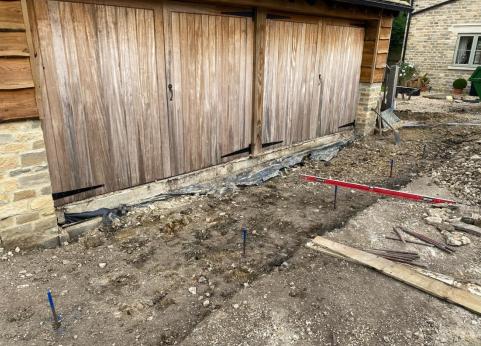

## SCOULDING BUILDING SERVICES A PORTFOLIO OF RECENT WORK COMPLETED

- All the changes that you see on the before and after photos have been all done by SCOULDING BUILDING SERVICES.
- Consiting of: Design, Groundwork, Use of machinery, All stonework with Dry stone
  walls and Wet stone walls, Retaining walls, Pointing, New gates and posts, Repair work
  and refurbishing gates, Planters, Raised beds, Pathways, Steps, All paving, Fencing, Lintels,
  Car port cobbles, Drainage, Stud walls, Plaster boarding, Rendering, Insulating, Joists and
  floor/ceiling repairs, Fireplace openings, Plus much more.