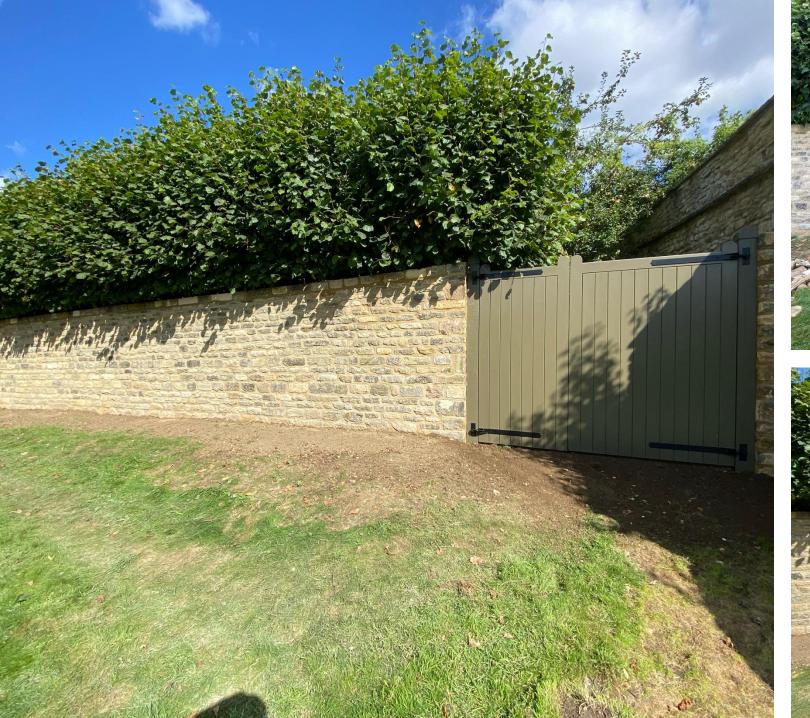

## SCOULDING BUILDING SERVICES A PORTFOLIO OF RECENT WORK COMPLETED

- All the changes that you see on the before and after photos have been all done by SCOULDING BUILDING SERVICES.
- Consiting of: Design, Groundwork, Use of machinery, All stonework with Dry stone
  walls and Wet stone walls, Retaining walls, Pointing, New gates and posts, Repair work
  and refurbishing gates, Planters, Raised beds, Pathways, Steps, All paving, Fencing, Lintels,
  Car port cobbles, Drainage, Stud walls, Plaster boarding, Rendering, Insulating, Joists and
  floor/ceiling repairs, Fireplace openings, Plus much more.