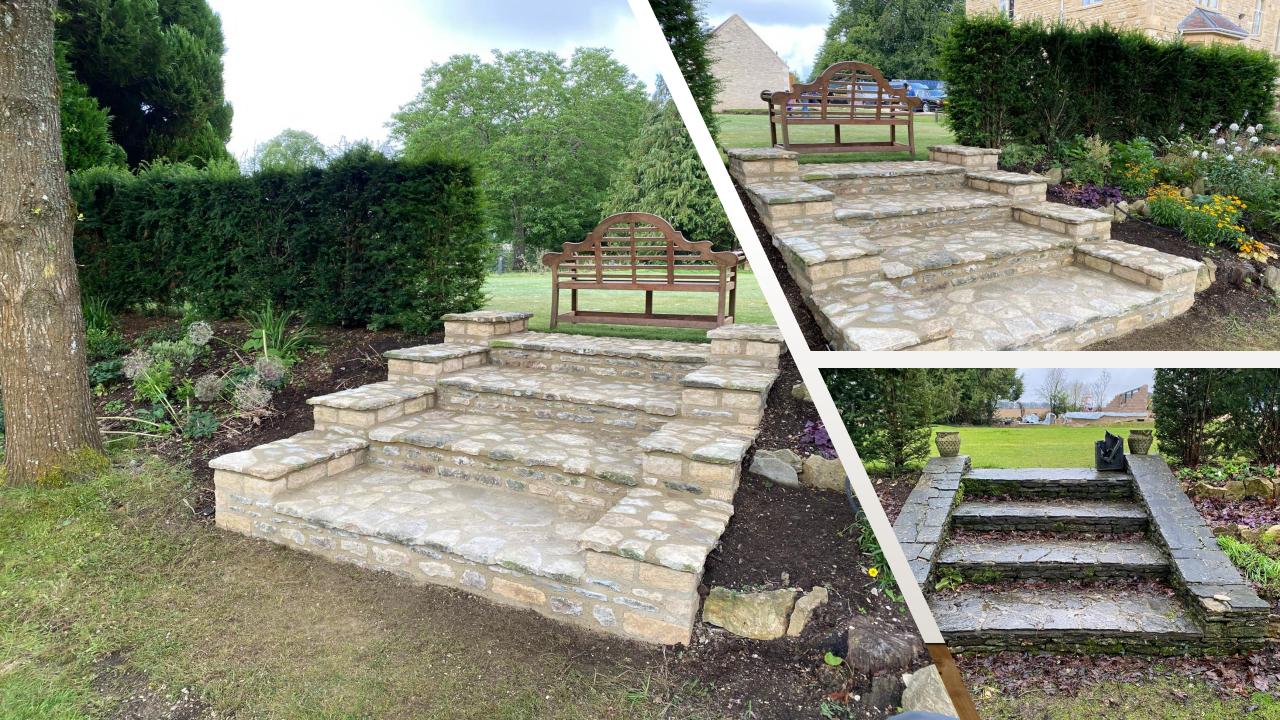

## SCOULDING BUILDING SERVICES A PORTFOLIO OF RECENT WORK COMPLETED

- All the changes that you see on the before and after photos have been all done by SCOULDING BUILDING SERVICES.
- Consiting of: Design, Groundwork, Use of machinery, All stonework with Dry stone
  walls and Wet stone walls, Retaining walls, Pointing, New gates and posts, Repair work
  and refurbishing gates, Planters, Raised beds, Pathways, Steps, All paving, Fencing, Lintels,
  Car port cobbles, Drainage, Stud walls, Plaster boarding, Rendering, Insulating, Joists and
  floor/ceiling repairs, Fireplace openings, Plus much more.