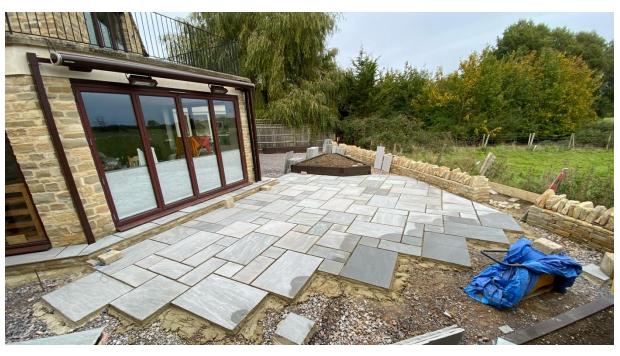

## SCOULDING BUILDING SERVICES A PORTFOLIO OF RECENT WORK COMPLETED

- All the changes that you see on the before and after photos have been all done by SCOULDING BUILDING SERVICES.
- Consiting of: Design, Groundwork, Use of machinery, All stonework with Dry stone
  walls and Wet stone walls, Retaining walls, Pointing, New gates and posts, Repair work
  and refurbishing gates, Planters, Raised beds, Pathways, Steps, All paving, Fencing, Lintels,
  Car port cobbles, Drainage, Stud walls, Plaster boarding, Rendering, Insulating, Joists and
  floor/ceiling repairs, Fireplace openings, Plus much more.